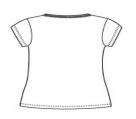

## **CARE INSTRUCTIONS**

Machine wash cold with like colors, only nonchlorine bleach when needed, tumble dry low, warm iron if necessary.

front

back