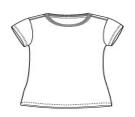

## **CARE INSTRUCTIONS**

Machine wash cold with like colors, only nonchlorine bleach when needed, tumble dry low, warm iron if necessary.

front

back