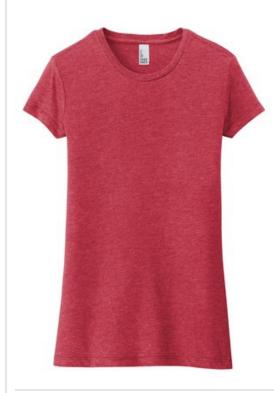

# District <sup>®</sup> Women's Fitted Perfect Tri <sup>®</sup> Tee. DT155

This perfect triblend tee fits closer to the body for a form-flattering silhouette.

- 4.5-ounce, 50/25/25 poly/ring spun combed cotton/rayon, 32 singles
- Form fitting
- 1x1 rib knit neck
- Tear-away label
- Shoulder to shoulder taping
- Size up for a less fitted look