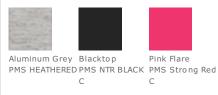

- OGIO binding at cuffs and hem
- Stacked O heat transfers on sleeves
  - Slight drop tail hem
  - O heat transfer at front left hem

# CARE INSTRUCTIONS

Machine wash cold with like colors. Remove promptly. Only non chlorine bleach when needed. Tumble dry low. Cool iron if needed. Do not dry clean



front



back

#### **HOW TO MEASURE**



With arms down at sides, measure around the upper body, under arms and around the fullest part of the bust.

### SIZE CHART

| _ |      | XS    | S     | Μ     | L     | XL    | 2XL   | 3XL   | 4XL   |
|---|------|-------|-------|-------|-------|-------|-------|-------|-------|
|   | Size | 2     | 4/6   | 8/10  | 12/14 | 16/18 | 20/22 | 24/26 | 28/30 |
|   | Bust | 32-34 | 35-36 | 37-38 | 39-41 | 42-44 | 45-47 | 48-51 | 52-55 |

# COLOR INFORMATION