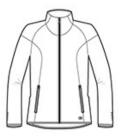

# OGIO<sup>®</sup> ENDURANCE Ladies Origin Jacket. LOE503

BUST

COTTON-RICH SOFTNESS STAY-COOL WICKING LAYERABLE WARMTH

- 64/36 cotton/poly flatback knit
- OGIO Endurance heat transfer label for tag-free comfort
- Zip-through cowl collar
- Exposed coil zipper with molded cord pull
- Welded front zippered pockets with locking pulls
- Raglan sleeves with welded, articulated elbows
- O Endurance heat transfer at back right shoulder
- OGIO binding at cuffs and hem
- Stacked O heat transfers on sleeves
  - Slight drop tail hem
  - O heat transfer at front left hem

# CARE INSTRUCTIONS

Machine wash cold with like colors. Remove promptly. Only non chlorine bleach when needed. Tumble dry low. Cool iron if needed. Do not dry clean

front

back