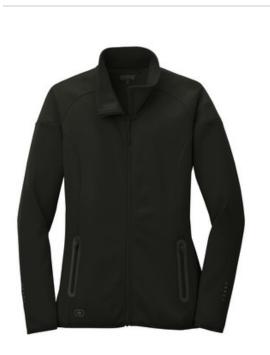

# OGIO<sup>®</sup> ENDURANCE Ladies Origin Jacket. LOE503

BUST

COTTON-RICH SOFTNESS STAY-COOL WICKING LAYERABLE WARMTH

- 64/36 cotton/poly flatback knit
- OGIO Endurance heat transfer label for tag-free comfort
- Zip-through cowl collar
- Exposed coil zipper with molded cord pull
- Welded front zippered pockets with locking pulls
- Raglan sleeves with welded, articulated elbows
- O Endurance heat transfer at back right shoulder
- OGIO binding at cuffs and hem
- Stacked O heat transfers on sleeves
  - Slight drop tail hem
  - O heat transfer at front left hem